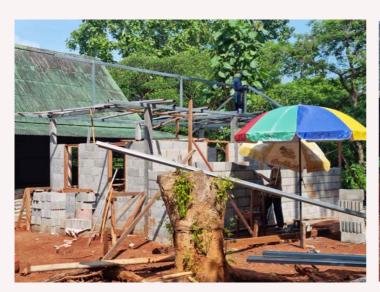

#### Pictures of the building

### School for Life ore about the building

we nave more rooms now, so we will be able to accommodate and help more kids in the future.

Well-ventilated indoor spaces to prevent Covid-19

The building is 6m wide and 5.3 m long. There is a big bedroom with two bathrooms. There are six windows and two front doors in the bedroom, so ventilation is very good. There is a ceiling, so mosquitoes cannot enter into the room at the night time. The construction of the building had to be postponed since the situation of Covid-19 pandemic in Thailand was very bad for about three years.