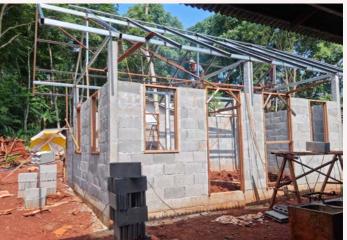

#### Pictures of the building

### School for Life ore about the building

we nave more rooms now, so we will be able to accommodate and help more kids in the future.

Well-ventilated indoor spaces to prevent Covid-19

The building is 6m wide and 5.3 m long. There is a big bedroom with two bathrooms. There are six windows and two front doors in the bedroom, so ventilation is very good. There is a ceiling, so mosquitoes cannot enter into the room at the night time. The construction of the building had to be postponed since the situation of Covid-19 pandemic in Thailand was very bad for about three years.