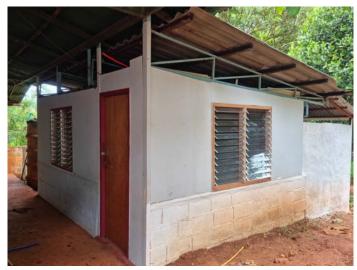

#### Pictures of the building

# A new building donated by TJEDF Dear donor,

We would like to thank you Thai-Japan Education Development Foundation (TJEDF) for the donation of a new house for Am-Om Family. We have many new young kids every year. We normally accommodate small kids in this Family House. Now we have enough rooms for this Family with your generous donation.

## About this house

There is a bedroom with an attached bathroom in this house. The house is 5m wide and 5m long.

- Teacher Ouang