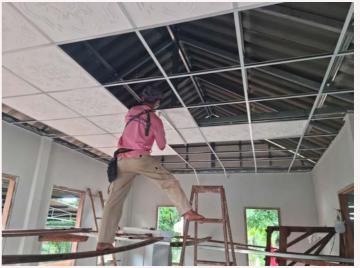

### School for Life ore about the building

we nave more rooms now, so we will be able to accommodate and help more kids in the future.

Well-ventilated indoor spaces to prevent Covid-19

The building is 6m wide and 5.3 m long. There is a big bedroom with two bathrooms. There are six windows and two front doors in the bedroom, so ventilation is very good. There is a ceiling, so mosquitoes cannot enter into the room at the night time. The construction of the building had to be postponed since the situation of Covid-19 pandemic in Thailand was very bad for about three years.

#### Pictures of the building