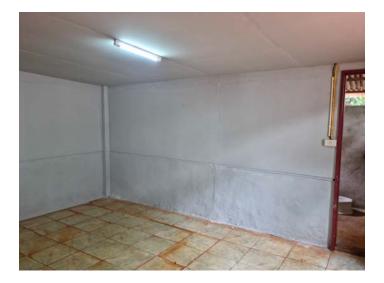

### School for Life ore about the building

we nave more rooms now, so we will be able to accommodate and help more kids in the future.

Well-ventilated indoor spaces to prevent Covid-19

The building is 6m wide and 5.3 m long. There is a big bedroom with two bathrooms. There are six windows and two front doors in the bedroom, so ventilation is very good. There is a ceiling, so mosquitoes cannot enter into the room at the night time. The construction of the building had to be postponed since the situation of Covid-19 pandemic in Thailand was very bad for about three years.

#### Pictures of the building