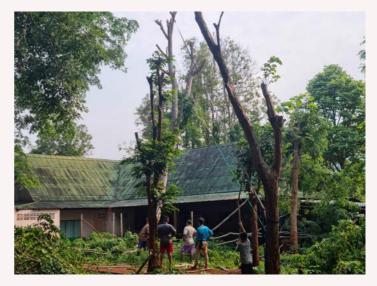

### School for Life ore about the building

we nave more rooms now, so we will be able to accommodate and help more kids in the future.

Well-ventilated indoor spaces to prevent Covid-19

The building is 6m wide and 5.3 m long. There is a big bedroom with two bathrooms. There are six windows and two front doors in the bedroom, so ventilation is very good. There is a ceiling, so mosquitoes cannot enter into the room at the night time. The construction of the building had to be postponed since the situation of Covid-19 pandemic in Thailand was very bad for about three years.

Construction workers were not allowed to work on the campus during the pandemic.

We apologized for the delayed construction.