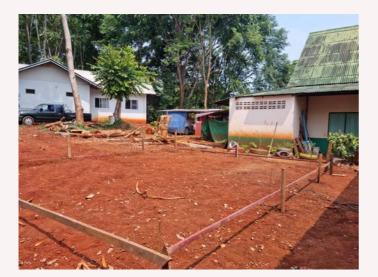

### School for Life ore about the building

we nave more rooms now, so we will be able to accommodate and help more kids in the future.

Well-ventilated indoor spaces to prevent Covid-19

The building is 6m wide and 5.3 m long. There is a big bedroom with two bathrooms. There are six windows and two front doors in the bedroom, so ventilation is very good. There is a ceiling, so mosquitoes cannot enter into the room at the night time. The construction of the building had to be postponed since the situation of Covid-19 pandemic in Thailand was very bad for about three years.

## About this house

There is a bedroom with an attached bathroom in this house. The house is 5m wide and 5m long.

- Teacher Ouang