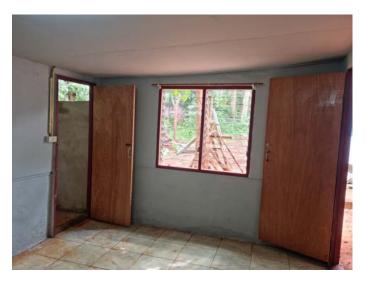

### School for Life ore about the building

we nave more rooms now, so we will be able to accommodate and help more kids in the future.

Well-ventilated indoor spaces to prevent Covid-19

The building is 6m wide and 5.3 m long. There is a big bedroom with two bathrooms. There are six windows and two front doors in the bedroom, so ventilation is very good. There is a ceiling, so mosquitoes cannot enter into the room at the night time. The construction of the building had to be postponed since the situation of Covid-19 pandemic in Thailand was very bad for about three years.

#### Pictures of the building