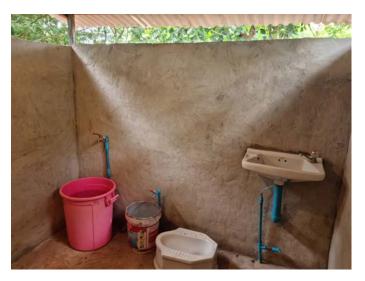

### School for Life ore about the building

we nave more rooms now, so we will be able to accommodate and help more kids in the future.

Well-ventilated indoor spaces to prevent Covid-19

The building is 6m wide and 5.3 m long. There is a big bedroom with two bathrooms. There are six windows and two front doors in the bedroom, so ventilation is very good. There is a ceiling, so mosquitoes cannot enter into the room at the night time. The construction of the building had to be postponed since the situation of Covid-19 pandemic in Thailand was very bad for about three years.

## About this house

There is a bedroom with an attached bathroom in this house. The house is 5m wide and 5m long.

- Teacher Ouang