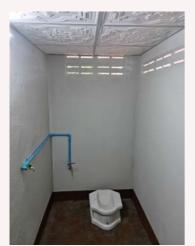

### School for Life ore about the building

we nave more rooms now, so we will be able to accommodate and help more kids in the future.

Well-ventilated indoor spaces to prevent Covid-19

The building is 6m wide and 5.3 m long. There is a big bedroom with two bathrooms. There are six windows and two front doors in the bedroom, so ventilation is very good. There is a ceiling, so mosquitoes cannot enter into the room at the night time. The construction of the building had to be postponed since the situation of Covid-19 pandemic in Thailand was very bad for about three years.

## About this house

There is a bedroom with an attached bathroom in this house. The house is 5m wide and 5m long.

- Teacher Ouang