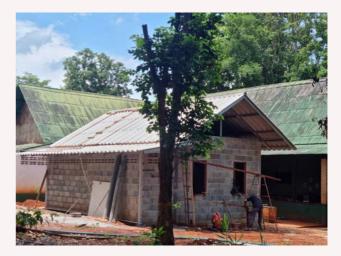

#### Pictures of the building

### School for Life ore about the building

we nave more rooms now, so we will be able to accommodate and help more kids in the future.

Well-ventilated indoor spaces to prevent Covid-19

The building is 6m wide and 5.3 m long. There is a big bedroom with two bathrooms. There are six windows and two front doors in the bedroom, so ventilation is very good. There is a ceiling, so mosquitoes cannot enter into the room at the night time. The construction of the building had to be postponed since the situation of Covid-19 pandemic in Thailand was very bad for about three years.