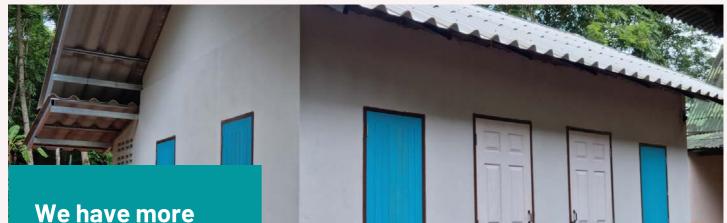

### School for Life ore about the building

we nave more rooms now, so we will be able to accommodate and help more kids in the future.

Well-ventilated indoor spaces to prevent Covid-19

The building is 6m wide and 5.3 m long. There is a big bedroom with two bathrooms. There are six windows and two front doors in the bedroom, so ventilation is very good. There is a ceiling, so mosquitoes cannot enter into the room at the night time. The construction of the building had to be postponed since the situation of Covid-19 pandemic in Thailand was very bad for about three years.

#### Pictures of the building