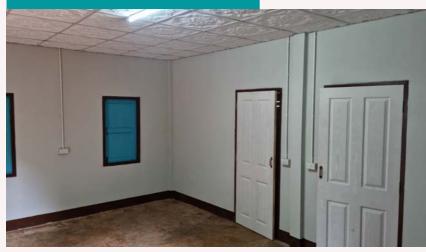

### School for Life ore about the building

we nave more rooms now, so we will be able to accommodate and help more kids in the future.

Well-ventilated indoor spaces to prevent Covid-19

The building is 6m wide and 5.3 m long. There is a big bedroom with two bathrooms. There are six windows and two front doors in the bedroom, so ventilation is very good. There is a ceiling, so mosquitoes cannot enter into the room at the night time. The construction of the building had to be postponed since the situation of Covid-19 pandemic in Thailand was very bad for about three years.

#### Pictures of the building

## About this house

There is a bedroom with an attached bathroom in this house. The house is 5m wide and 5m long.

- Teacher Ouang