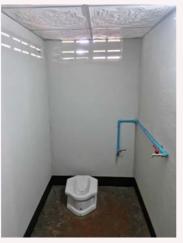

### School for Life ore about the building

we nave more rooms now, so we will be able to accommodate and help more kids in the future.

Well-ventilated indoor spaces to prevent Covid-19

The building is 6m wide and 5.3 m long. There is a big bedroom with two bathrooms. There are six windows and two front doors in the bedroom, so ventilation is very good. There is a ceiling, so mosquitoes cannot enter into the room at the night time. The construction of the building had to be postponed since the situation of Covid-19 pandemic in Thailand was very bad for about three years.

## About this house

There is a bedroom with an attached bathroom in this house. The house is 5m wide and 5m long.

- Teacher Ouang