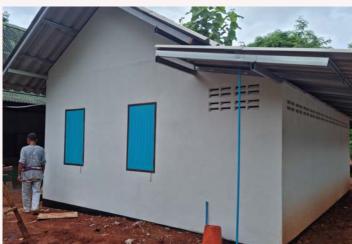

#### Pictures of the building

### School for Life ore about the building

we nave more rooms now, so we will be able to accommodate and help more kids in the future.

Well-ventilated indoor spaces to prevent Covid-19

The building is 6m wide and 5.3 m long. There is a big bedroom with two bathrooms. There are six windows and two front doors in the bedroom, so ventilation is very good. There is a ceiling, so mosquitoes cannot enter into the room at the night time. The construction of the building had to be postponed since the situation of Covid-19 pandemic in Thailand was very bad for about three years.

## About this house

There is a bedroom with an attached bathroom in this house. The house is 5m wide and 5m long.

- Teacher Ouang