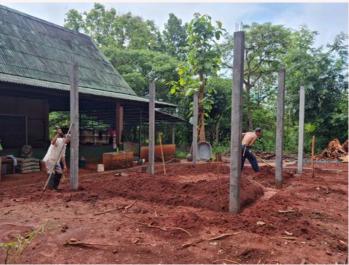

### School for Life ore about the building

we nave more rooms now, so we will be able to accommodate and help more kids in the future.

Well-ventilated indoor spaces to prevent Covid-19

The building is 6m wide and 5.3 m long. There is a big bedroom with two bathrooms. There are six windows and two front doors in the bedroom, so ventilation is very good. There is a ceiling, so mosquitoes cannot enter into the room at the night time. The construction of the building had to be postponed since the situation of Covid-19 pandemic in Thailand was very bad for about three years.

Construction workers were not allowed to work on the campus during the pandemic.

We apologized for the delayed construction.