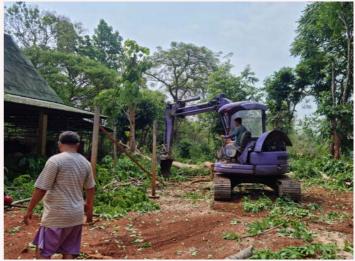

### School for Life ore about the building

we nave more rooms now, so we will be able to accommodate and help more kids in the future.

Well-ventilated indoor spaces to prevent Covid-19

The building is 6m wide and 5.3 m long. There is a big bedroom with two bathrooms. There are six windows and two front doors in the bedroom, so ventilation is very good. There is a ceiling, so mosquitoes cannot enter into the room at the night time. The construction of the building had to be postponed since the situation of Covid-19 pandemic in Thailand was very bad for about three years.

Construction workers were not allowed to work on the campus during the pandemic.

We apologized for the delayed construction.