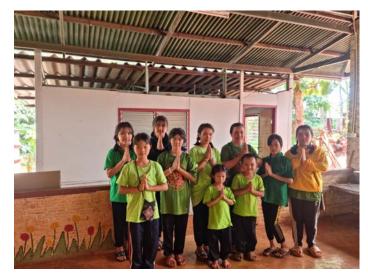

# donation of a new house

More rooms, more kids and more friends for the kids

Dear Donors "Ms Carolyn Halske-Kropp, mother of our previous volunteer Ms Luisa Kropp, and Mr. Peter Conrad" we would like to thank you so much for your generous donation for the building for our kids. We have more kids this year than the past years. That's why your donation of house is the right time for the kids to live in. Moreover, during the Covid-19 pandemic we need more rooms to accommodate kids. Our kids are very happy and thankful to you for your donation of this house.

Teacher Ouang Family mentor Am-On Family