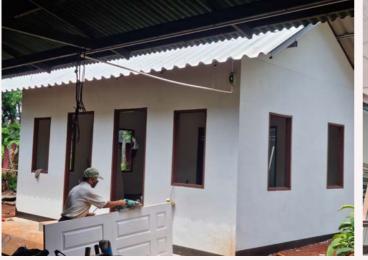

### School for Life ore about the building

we nave more rooms now, so we will be able to accommodate and help more kids in the future.

Well-ventilated indoor spaces to prevent Covid-19

The building is 6m wide and 5.3 m long. There is a big bedroom with two bathrooms. There are six windows and two front doors in the bedroom, so ventilation is very good. There is a ceiling, so mosquitoes cannot enter into the room at the night time. The construction of the building had to be postponed since the situation of Covid-19 pandemic in Thailand was very bad for about three years.

#### Pictures of the building